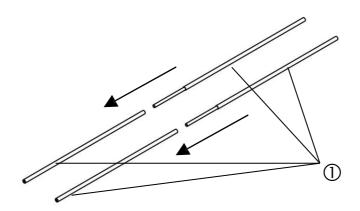

### 2. Assembly instructions

Lock the pairs of tubes to create two tubes of 2.36 m in length. A spring locking mechanism holds both parts together securely (see ill. 2).

Connect the construction tubes ① using the socket screws ③ to the square tubes ② at the pre-drilled holes. Drill 4 holes into the wall and put the nylon wall plugs ⑥ into the holes. Fix the assembled wall storage system with the screws ④ and washers ⑤ to the wall (see ill. 3).

Illustration 2: Connecting the construction tubes

system for exercise balls

Prod. no.: 106 9903

**Sport-Thieme GmbH** 38367 Grasleben / Germany

Telephone: +49 (0) 53

Illustration 3: Assembly instructions

Caution: Do not overload or climb the equipment!