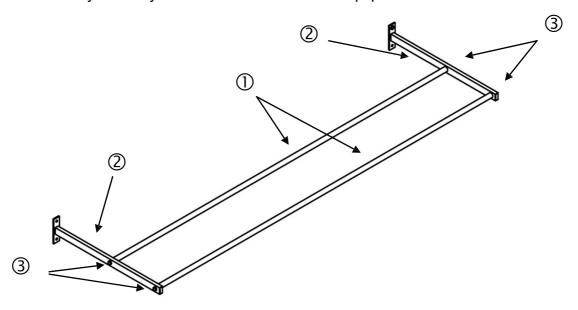

Illustration 1: Wall storage system for large exercise balls

#### Included:

- ① 4 x construction tubes 26.9 x 2; L = 1180 mm (two pairs of interlocking tubes)
- 2 x square tubes 40 x 20 x 2; L = 745 mm with mounting plate
- 3 4 x socket screw M 10 x 60 DIN 912
- 4 x screw 10 x 80 DIN 571
- S 8 x washer A 10 DIN 125
- 6 4 x nylon wall plug 14