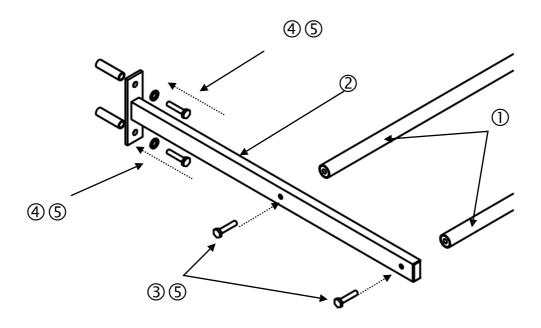

### 2. Assembly instructions

Lock the pairs of tubes to create two tubes of 2.36 m in length. A spring locking mechanism holds both parts together securely (see ill. 2).

Connect the construction tubes ① using the socket screws ③ to the square tubes ② at the pre-drilled holes. Drill 4 holes into the wall and put the nylon wall plugs ⑥ into the holes. Fix the assembled wall storage system with the screws ④ and washers ⑤ to the wall (see ill. 3).

Illustration 2: Connecting the construction tubes

system for exercise balls

Prod. no.: 106 9903

**Sport-Thieme GmbH** 38367 Grasleben / Germany

Telephone: +49 (0) 53

Illustration 3: Assembly instructions

Caution: Do not overload or climb the equipment!