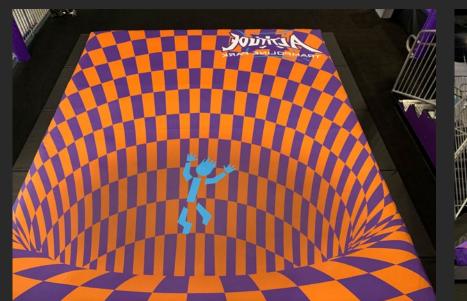

## **SUPERIOR** MANUFACTURING

Beautiful designs by in-house designers, self-flattening top sheet, a more leveled landing surface with higher and more stable walls. It's all in the details!