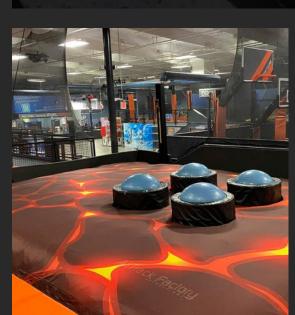

## **SUPERIOR** MANUFACTURING

Beautiful designs by in-house designers, self-flattening top sheet, a more leveled landing surface with higher and more stable walls. It's all in the details!